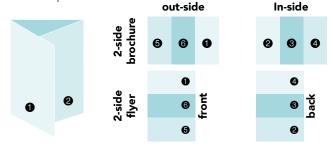

[ Letter Fold . Tri Fold ] Paper is folded in thirds, with one flap covering the other (ex. 8.5" x 11" folds to 3.6875" x 8.5", and fits into a standard #10 envelope). Letter fold uses slightly different sized panels to ensure that the panel that folds in fits nicely and doesn't hit the fold of the other panels.

Letter Fold / Tri Fold Outside panels are slightly larger

| Paper Size  | Panel #5 | Panel #6 | Panel #1 |
|-------------|----------|----------|----------|
| 8.5" x 11"  | 3.625"   | 3.6875"  | 3.6875"  |
| 8.5" x 14"  | 4.625"   | 4.6875"  | 4.6875"  |
| 11" × 17"   | 5.625"   | 5.6875"  | 5.6875"  |
| 11" x 25.5" | 8.375"   | 8.5625"  | 8.5625"  |