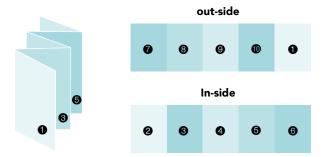

All Measurements are in inches. All panel measurements are width of that panel.

[ Gate Fold ] Paper is folded with the two outside panels each folding towards the middle. The two panels that fold in are slightly smaller than half of the sheet.

Gate Fold Folding panels are slightly smaller than half

| Paper Size  | Panel #7 | Panel #8 | Panel #9 | Panel #10 | Panel #1 |
|-------------|----------|----------|----------|-----------|----------|
| 9" x 16"    | 3.075"   | 3.1375"  | 3.2"     | 3.2625"   | 3.325"   |
| 11" x 17"   | 3.275"   | 3.3375"  | 3.4"     | 3.4625"   | 3.525"   |
| 11" x 24"   | 4.675"   | 4.7375"  | 4.8"     | 4.8625"   | 3.925"   |
| 11" x 25.5" | 4.975"   | 5.0375"  | 5.1"     | 5.1625"   | 5.225"   |