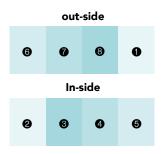

### **Double Gate Fold / losed Gate** A gate fold that is folded in half.

## **Double Gate Fold** Outside panels are slightly smaller than quarter

| Paper Size  | Panel #6 | Panel #7 | Panel #8 | Panel #1 |
|-------------|----------|----------|----------|----------|
| 8.5" x 14"  | 3.4375"  | 3.5625"  | 3.5625"  | 3.4375"  |
| 9" x 12"    | 2.9375"  | 3.0625"  | 3.0625"  | 2.9375"  |
| 11" x 17"   | 4.21875" | 4.28125" | 4.28125" | 4.21875" |
| 11" x 25.5" | 6.3125"  | 6.4375"  | 6.4375"  | 6.3125"  |