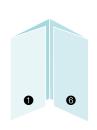

# FOLDING GUID

[ Gate Fold ] Paper is folded with the two outside panels each folding towards the middle. The two panels that fold in are slightly smaller than half of the sheet.

#### Gate Fold Folding panels are slightly smaller than half

| Paper Size  | Panel #5 | Panel #6  | Panel #1 |
|-------------|----------|-----------|----------|
| 8.5" x 14"  | 3.46875" | 7.0625"   | 3.46875" |
| 9" x 12"    | 2.96875" | 6.0625"   | 2.96875" |
| 11" x 17"   | 4.21875" | 8.5625"   | 4.21875" |
| 11" x 25.5" | 6.34375" | 12.78125" | 6.34375" |