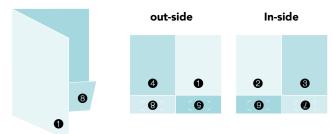

Pocket Folder Pockets are folded up and then the folder is folded in half.

- 1 Pocket right side with Business Cards Slits 1 Pocket right side without Business Card Slits
- 2 Pockets without Business Card slits 2 Pockets with Business Card slits obth sides
   2 Pockets with Business Card slits left side
   2 Pockets with Business Card slits left side