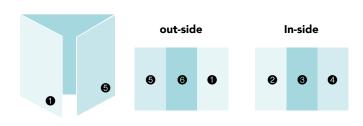

**Double Parallel Fold** Outside panels are slightly larger

| Paper Size  | Panel #6 | Panel #7 | Panel #8 | Panel #1 |
|-------------|----------|----------|----------|----------|
| 8.5" x 11"  | 2.6875"  | 2.6875"  | 2.8125"  | 2.8125"  |
| 8.5" x 14"  | 3.4375"  | 3.4375"  | 3.5625"  | 3.5625"  |
| 11" x 17"   | 4.21875" | 4.21875" | 4.28125" | 4.28125" |
| 11" x 25.5" | 6.3125"  | 6.3125"  | 6.4375"  | 6.4375"  |

All Measurements are in inches.
All panel measurements are width of that panel.

**[ Z Fold ]** Paper is folded in thirds, accordion style (ex. 8.5" x 11" folds to 3.776" x 8.5", and fits into a standard #10 envelope).