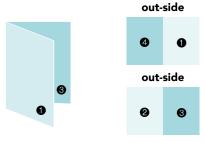

[ Letter Fold . Tri Fold ] Paper is folded in thirds, with one flap covering the other (ex. 8.5" x 11" folds to 3.6875" x 8.5", and fits into a standard #10 envelope). Letter fold uses slightly different sized panels to ensure that the panel that folds in fits nicely and doesn't hit the fold of the other panels.

Letter Fold / Tri Fold Outside panels are slightly larger

| Paper Size  | Panel #5 | Panel #6 | Panel #1 |
|-------------|----------|----------|----------|
| 8.5" x 11"  | 3.625"   | 3.6875"  | 3.6875"  |
| 8.5" x 14"  | 4.625"   | 4.6875"  | 4.6875"  |
| 11" × 17"   | 5.625"   | 5.6875"  | 5.6875"  |
| 11" x 25.5" | 8.375"   | 8.5625"  | 8.5625"  |