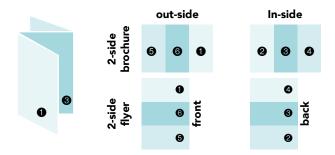

### **Double Gate Fold / losed Gate** A gate fold that is folded in half.

## **Double Gate Fold** Outside panels are slightly smaller than quarter

| Paper Size  | Panel #6 | Panel #7 | Panel #8 | Panel #1 |
|-------------|----------|----------|----------|----------|
| 8.5" x 14"  | 3.4375"  | 3.5625"  | 3.5625"  | 3.4375"  |
| 9" x 12"    | 2.9375"  | 3.0625"  | 3.0625"  | 2.9375"  |
| 11" x 17"   | 4.21875" | 4.28125" | 4.28125" | 4.21875" |
| 11" x 25.5" | 6.3125"  | 6.4375"  | 6.4375"  | 6.3125"  |

All Measurements are in inches. All panel measurements are width of that panel.

[ Gate Fold ] Paper is folded with the two outside panels each folding towards the middle. The two panels that fold in are slightly smaller than half of the sheet.