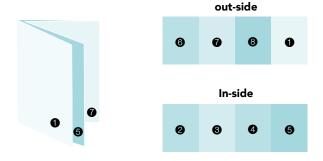

# FOLDING GUID

[ Gate Fold ] Paper is folded with the two outside panels each folding towards the middle. The two panels that fold in are slightly smaller than half of the sheet.

#### Gate Fold Folding panels are slightly smaller than half

| Paper Size  | Panel #5 | Panel #6  | Panel #1 |
|-------------|----------|-----------|----------|
| 8.5" x 14"  | 3.46875" | 7.0625"   | 3.46875" |
| 9" x 12"    | 2.96875" | 6.0625"   | 2.96875" |
| 11" x 17"   | 4.21875" | 8.5625"   | 4.21875" |
| 11" x 25.5" | 6.34375" | 12.78125" | 6.34375" |