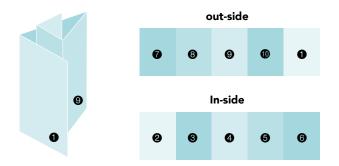

# FOLDING GUID

[ Gate Fold ] Paper is folded with the two outside panels each folding towards the middle. The two panels that fold in are slightly smaller than half of the sheet.

All Measurements are in inches. All panel measurements are width of that panel.

[ Gate Fold ] Paper is folded with the two outside panels each folding towards the middle. The two panels that fold in are slightly smaller than half of the sheet.